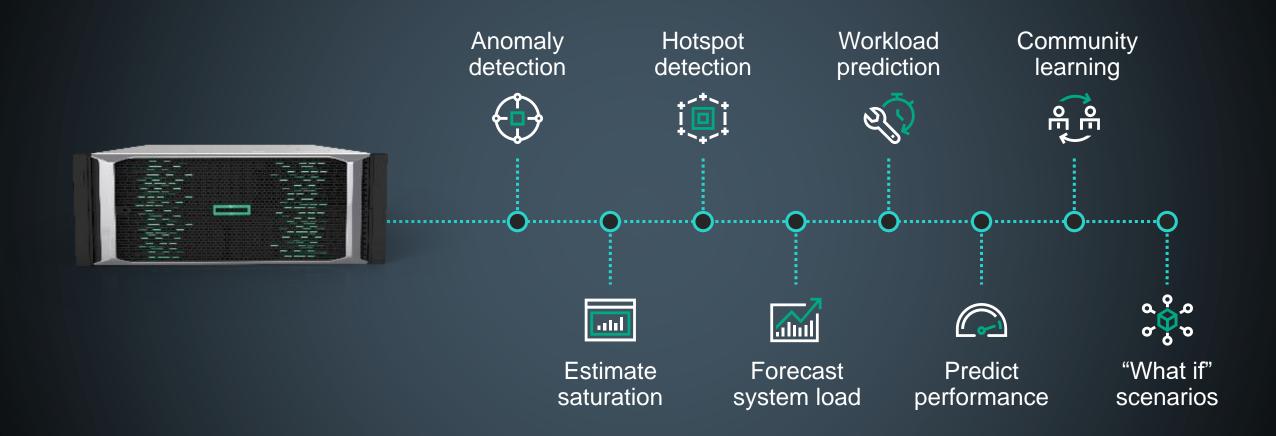

# **HPE InfoSight Everywhere**

# See issues beyond storage

Look beyond your storage infrastructure to gain the deepest insights