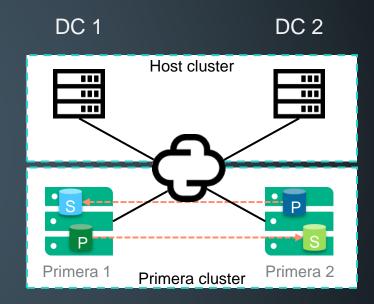

## **Multi-Site Replication**

Async and/or sync replication with automatic and transparent switchover across three data centers

### **Sync Remote Copy**

#### RPO = 0

High availability across metro distances with up to 10ms RTT (~1000 km)

#### **Async Remote Copy**

#### **RPO** = seconds to minutes

Disaster recovery across continental distances with up to 150ms RTT (~15,000 km)

#### **Peer Persistence**

#### RPO + RTO = 0

High availability across metro distances with up to 10ms RTT (~1000 km)