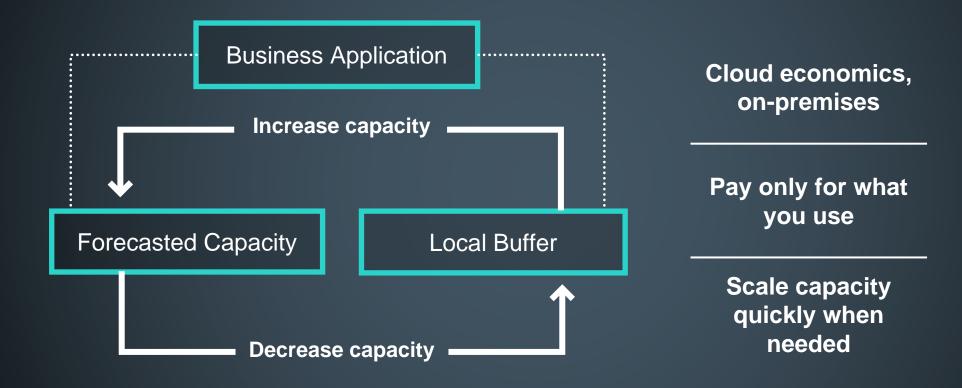

# HPE Primera On-demand Experience Radically simple all of the time

Automated setup with streamlined workflows

No separate tools needed with built-in management

No tuning with all-active, always-on data reduction and RAID6

Prescriptive OS updates transparent to applications

API-driven for infrastructure as code

up to **93%** 

reduction in time spent to deploy, manage, and scale storage<sup>1</sup>