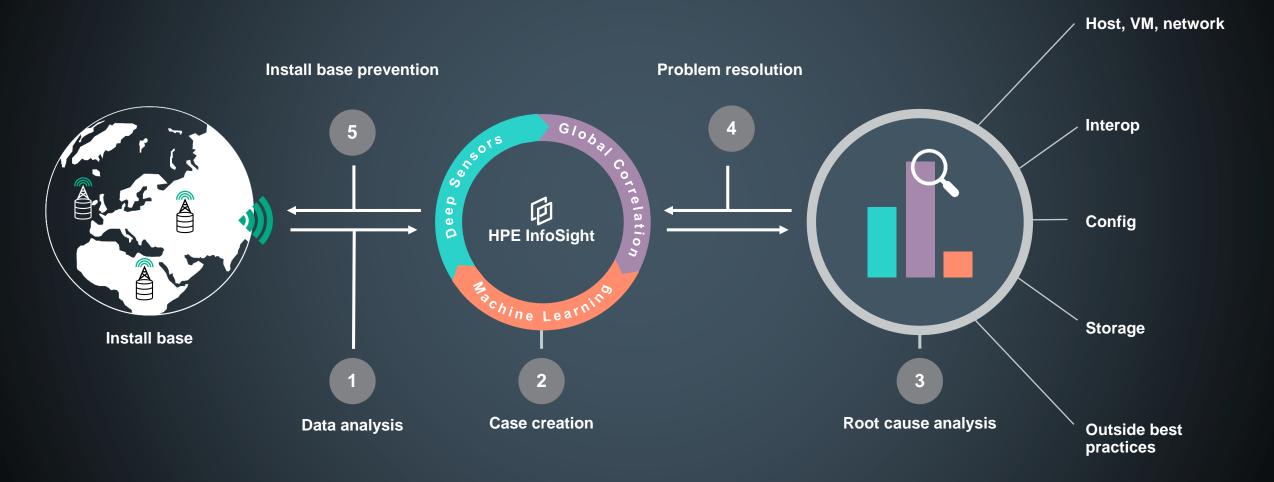

# **HPE InfoSight Everywhere**

# See issues beyond storage

Look beyond your storage infrastructure to gain the deepest insights