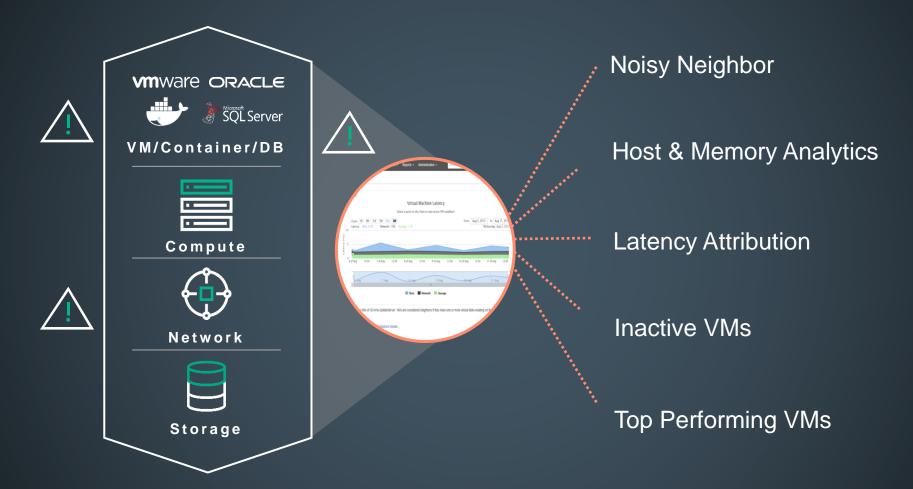

# See issues beyond storage

Look beyond your storage infrastructure to gain the deepest insights