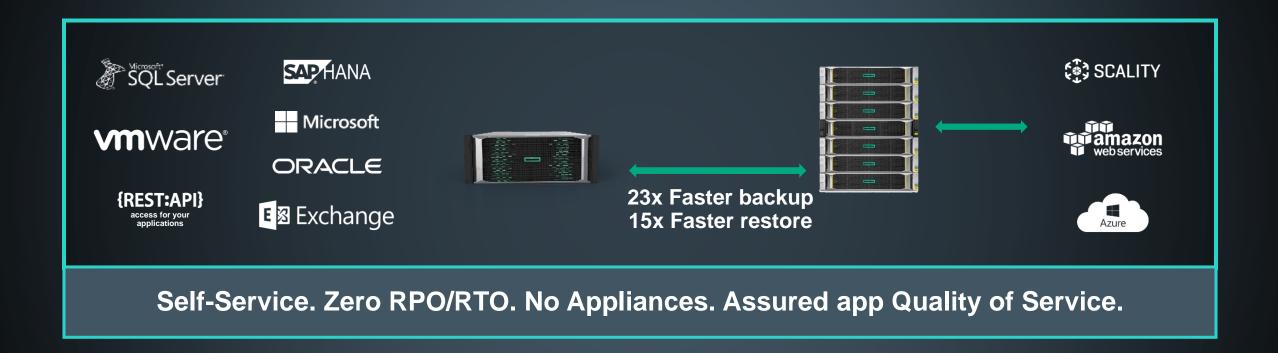

Prescriptive OS updates transparent to applications

API-driven for infrastructure as code

up to **93%** 

reduction in time spent to deploy, manage, and scale storage<sup>1</sup>