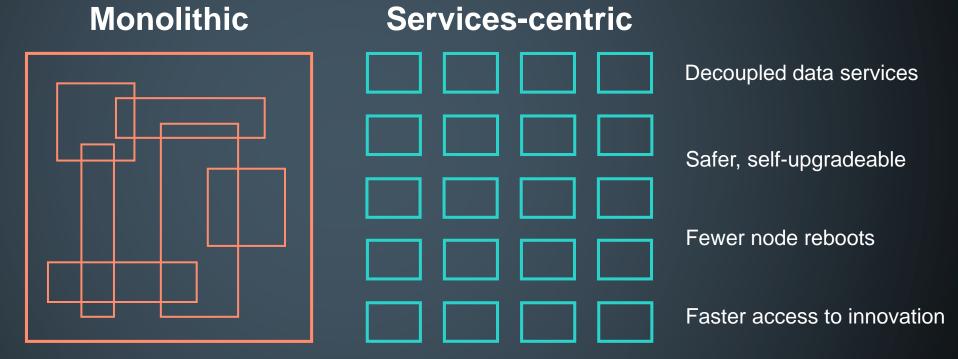

## Eliminating risk and simplifying management with a servicescentric OS

Tightly coupled data services

Complex upgrade process

OS reimaged for any update

Slow release cycles

#### **Services-Centric OS**

Independent data services eliminate upgrade risk, end-to-end error checking, dual-protection erasure code