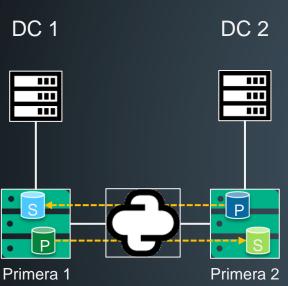

## **Multi-Site Replication**

Async and/or sync replication with automatic and transparent switchover across three data centers

### **Sync Remote Copy**

#### RPO = 0

High availability across metro distances with up to 10ms RTT (~1000 km)

#### **Async Remote Copy**

#### **RPO** = seconds to minutes

Disaster recovery across continental distances with up to 150ms RTT (~15,000 km)

#### **Peer Persistence**

#### RPO + RTO = 0

High availability across metro distances with up to 10ms RTT (~1000 km)