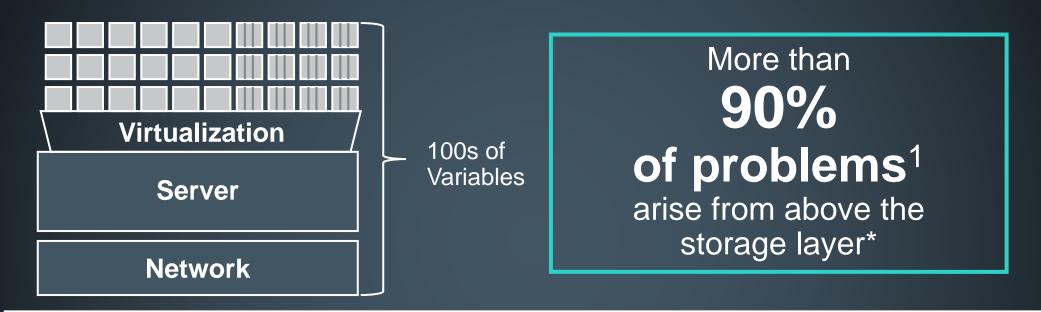

# Traditional high-end storage resiliency is ineffective

Storage

Reliable & fast storage solves only fraction of the problem