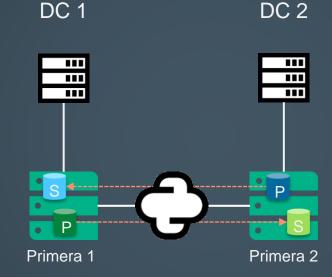

## **Multi-Site Replication**

Async and/or sync replication with automatic and transparent switchover across three data centers

### **Sync Remote Copy**

#### RPO = 0

High availability across metro distances with up to 10ms RTT (~1000 km)

#### **Async Remote Copy**

#### **RPO** = seconds to minutes

Disaster recovery across continental distances with up to 150ms RTT (~15,000 km)

#### **Peer Persistence**

#### RPO + RTO = 0

High availability across metro distances with up to 10ms RTT (~1000 km)