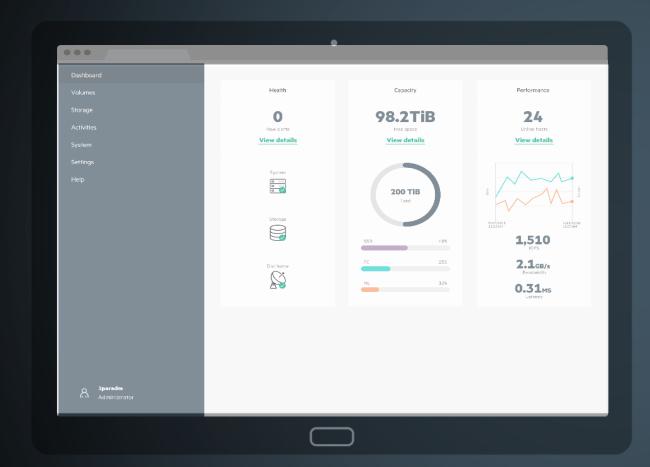

#### HPE Primera On-demand Experience

# Self-service user experience for instant access

# HPE Primera On-demand Experience Radically simple all of the time

Automated setup with streamlined workflows

No separate tools needed with built-in management

No tuning with all-active, always-on data reduction and RAID6

Prescriptive OS updates transparent to applications

API-driven for infrastructure as code

up to **93%** 

reduction in time spent to deploy, manage, and scale storage<sup>1</sup>